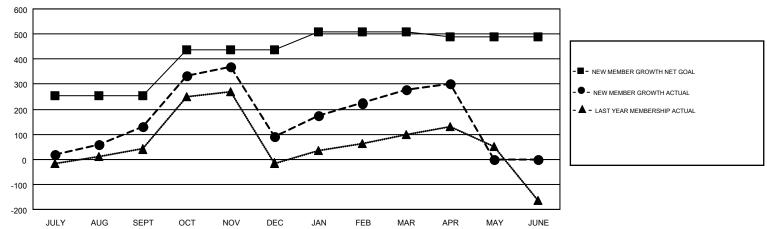

## GOALS AND ACTUAL MEMBERS CUMULATIVE

| DROPPED CLUBS: 6  DROPPED MEMBERS |           | 148 CLUBS OF 277 ADDED 1 OR MORE<br>NEW MEMBERS | GENDER DISTR  MALE  FEMALE | 1BUTION<br>4,489 (57.80%)<br>3,277 (42.20%) |     |
|-----------------------------------|-----------|-------------------------------------------------|----------------------------|---------------------------------------------|-----|
| DECEASED                          | 28        | CLICK HERE FOR CUMULATIVE                       | TOTAL FAMILY UNIT MEMBERS  |                                             | 217 |
| CLUB CANCELLED OTHER              | 48<br>562 | MEMBERSHIP DATA                                 | FAMILY MEMBERS PAYING HALF |                                             | 117 |
| TOTAL                             | 638       |                                                 | DOLG                       |                                             |     |

## Multiple District 310

GMT: SURANGRAT VARDHANABHUTI

GMT CA 5

| Clubs         |               |           |               | Members               |                                                                |                                                              |                                                    |  |
|---------------|---------------|-----------|---------------|-----------------------|----------------------------------------------------------------|--------------------------------------------------------------|----------------------------------------------------|--|
|               | RESULTS FOR   | 2016-2017 |               | RESULTS FOR 2016-2017 |                                                                |                                                              |                                                    |  |
| QUARTER       | NEW CLUB GOAL | NEW CLUBS | DROPPED CLUBS | QUARTER               | NEW MEMBER GROWTH<br>NET GOAL (not reinstated<br>or transfers) | NEW MEMBER<br>GROWTH ACTUAL (not<br>reinstated or transfers) | DROPPED<br>MEMBERS ACTUAL<br>(including transfers) |  |
| JULY/AUG/SEPT | 4             | 1         | 0             | JULY/AUG/SEPT         | 254                                                            | 241                                                          | 110                                                |  |
| OCT/NOV/DEC   | 4             | 4         | 6             | OCT/NOV/DEC           | 182                                                            | 401                                                          | 440                                                |  |
| JAN/FEB/MAR   | 2             | 0         | 0             | JAN/FEB/MAR           | 73                                                             | 216                                                          | 29                                                 |  |
| APR/MAY/JUNE  | 0             | 2         | 0             | APR/MAY/JUNE          | -22                                                            | 82                                                           | 59                                                 |  |