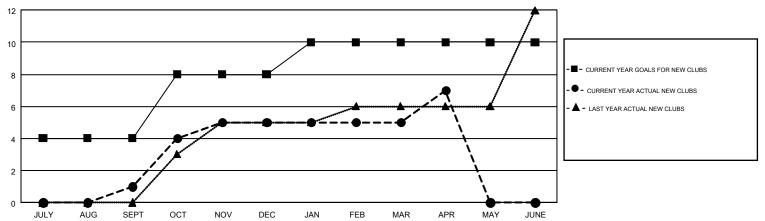

## GOALS AND ACTUAL NEW CLUBS CUMULATIVE

## Multiple District 310

GMT: SURANGRAT VARDHANABHUTI

GMT CA 5

| Clubs         |               |           |               | Members               |                                                                |                                                              |                                                    |  |
|---------------|---------------|-----------|---------------|-----------------------|----------------------------------------------------------------|--------------------------------------------------------------|----------------------------------------------------|--|
|               | RESULTS FOR   | 2016-2017 |               | RESULTS FOR 2016-2017 |                                                                |                                                              |                                                    |  |
| QUARTER       | NEW CLUB GOAL | NEW CLUBS | DROPPED CLUBS | QUARTER               | NEW MEMBER GROWTH<br>NET GOAL (not reinstated<br>or transfers) | NEW MEMBER<br>GROWTH ACTUAL (not<br>reinstated or transfers) | DROPPED<br>MEMBERS ACTUAL<br>(including transfers) |  |
| JULY/AUG/SEPT | 4             | 1         | 0             | JULY/AUG/SEPT         | 254                                                            | 241                                                          | 110                                                |  |
| OCT/NOV/DEC   | 4             | 4         | 6             | OCT/NOV/DEC           | 182                                                            | 401                                                          | 440                                                |  |
| JAN/FEB/MAR   | 2             | 0         | 0             | JAN/FEB/MAR           | 73                                                             | 216                                                          | 29                                                 |  |
| APR/MAY/JUNE  | 0             | 2         | 0             | APR/MAY/JUNE          | -22                                                            | 82                                                           | 59                                                 |  |